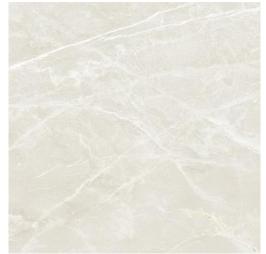

Java is a stunning glazed porcelain tile, exuding timeless elegance with its mesmerizing smokey tones. Crafted to perfection, this tile is a harmonious blend of sophistication and versatility, designed to elevate any space it graces.

Thickness 10mm

Slip Rating R10

600mm x 600mm

600mm x 300mm

Marengo

Sand

Perla

**BOYDEN TILES** 