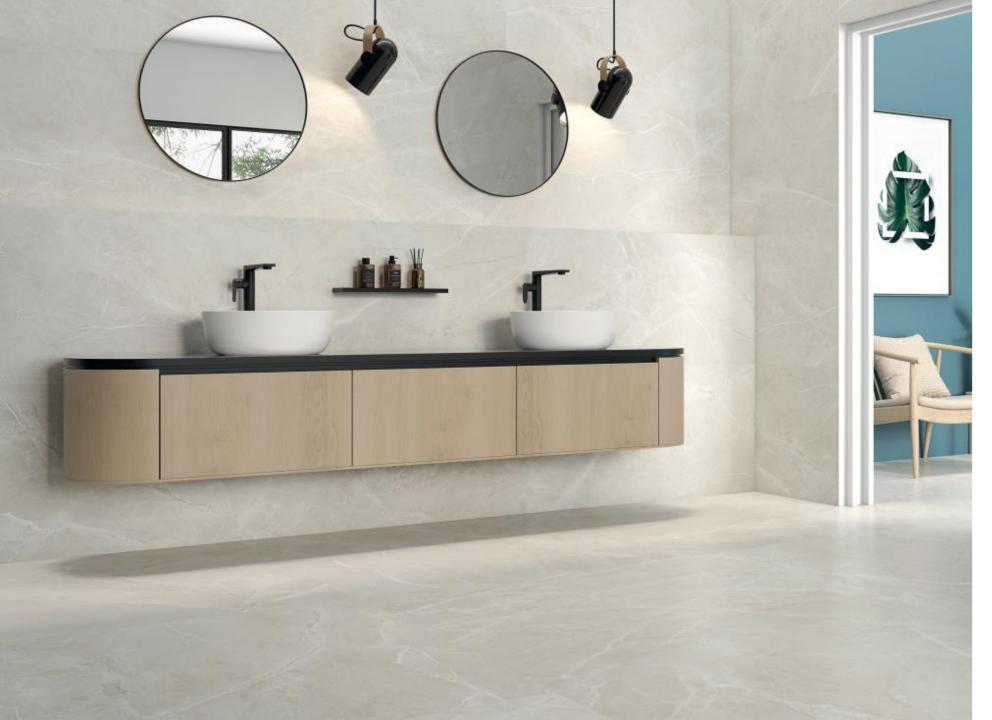

Java is a stunning glazed porcelain tile, exuding timeless elegance with its mesmerizing smokey tones. Crafted to perfection, this tile is a harmonious blend of sophistication and versatility, designed to elevate any space it graces.

Thickness 10mm

Slip Rating R10

600mm x 600mm

600mm x 300mm

Marengo

Sand

Perla

**BOYDEN TILES** 