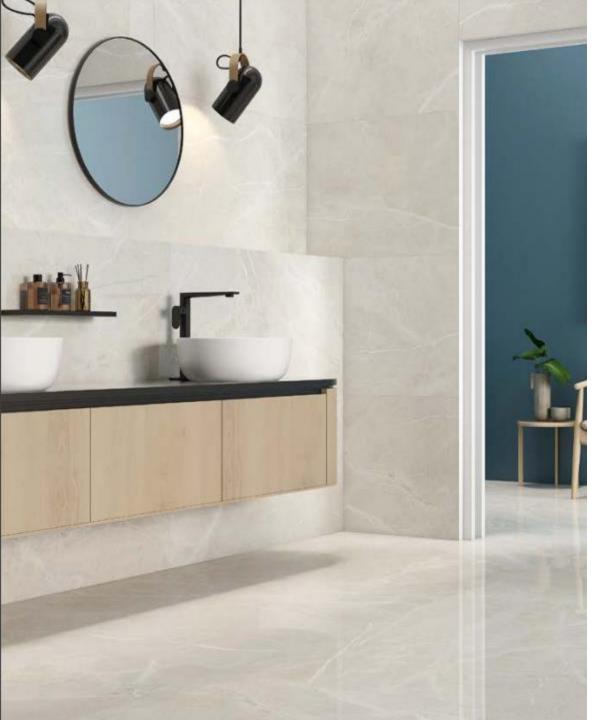

Java is a stunning glazed porcelain tile, exuding timeless elegance with its mesmerizing smokey tones. Crafted to perfection, this tile is a harmonious blend of sophistication and versatility, designed to elevate any space it graces.

Thickness 10mm

Slip Rating R10

600mm x 600mm

600mm x 300mm

Marengo

Sand

Perla

**BOYDEN TILES** 

#### Marengo

BOYDEN TILES

Sand

**BOYDEN TILES** 

&BATHROOMS

Perla