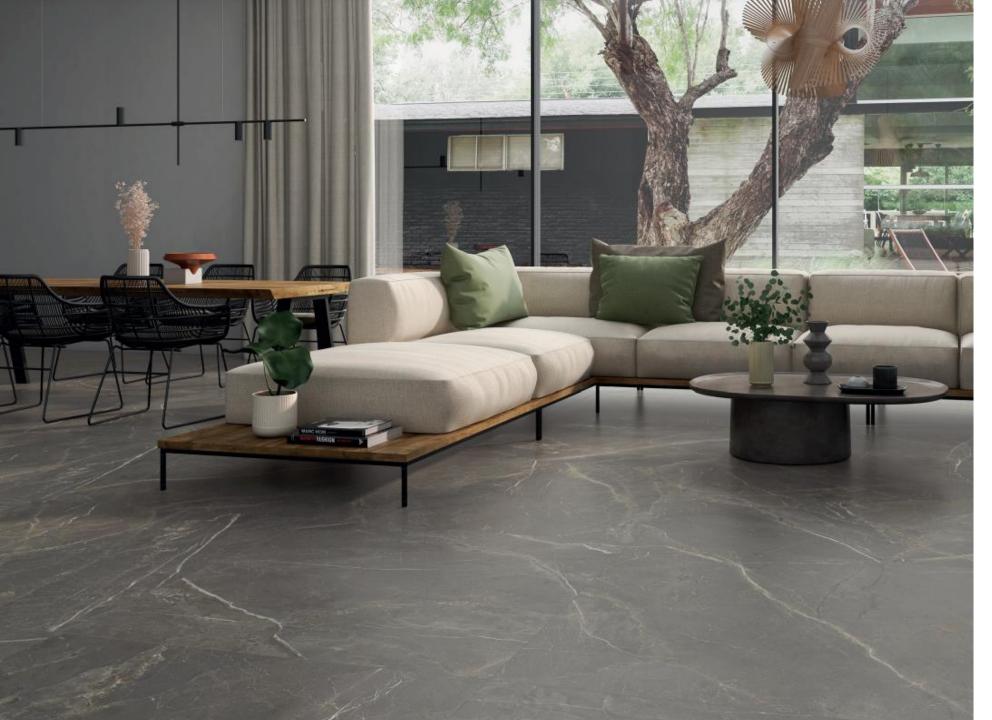

Java is a stunning glazed porcelain tile, exuding timeless elegance with its mesmerizing smokey tones. Crafted to perfection, this tile is a harmonious blend of sophistication and versatility, designed to elevate any space it graces.

Thickness 10mm

Slip Rating R10

600mm x 600mm

600mm x 300mm

Marengo

Sand

Perla

**BOYDEN TILES** 

#### Marengo

BOYDEN TILES

Sand

**BOYDEN TILES** 

&BATHROOMS

Perla