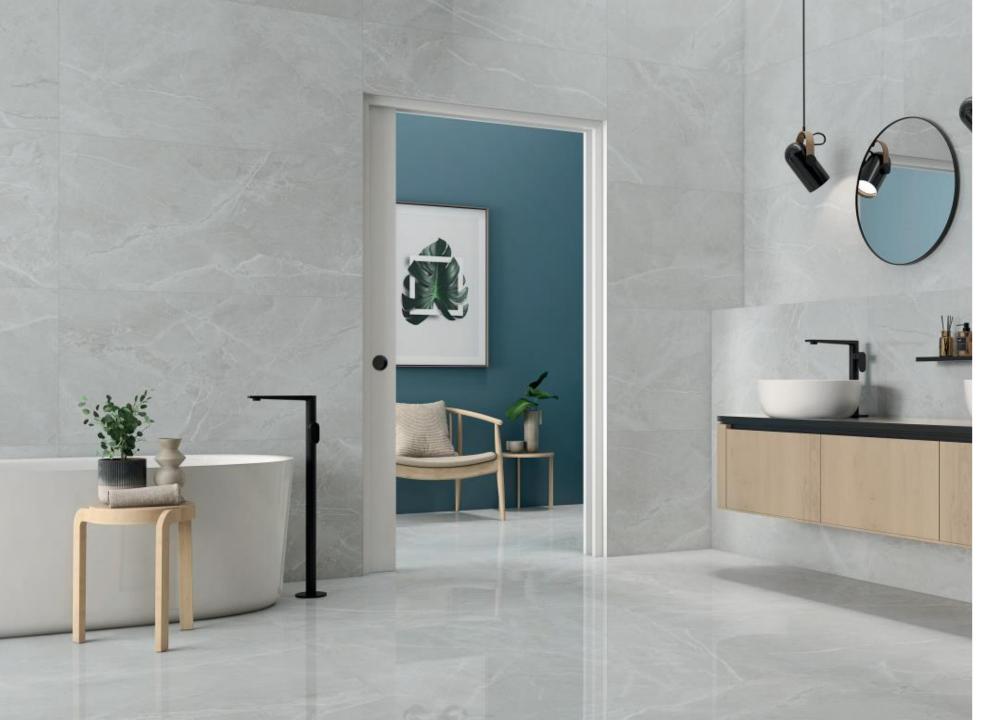

Java is a stunning glazed porcelain tile, exuding timeless elegance with its mesmerizing smokey tones. Crafted to perfection, this tile is a harmonious blend of sophistication and versatility, designed to elevate any space it graces.

Thickness 10mm

Slip Rating R10

600mm x 600mm

600mm x 300mm

Marengo

Sand

Perla

**BOYDEN TILES** 