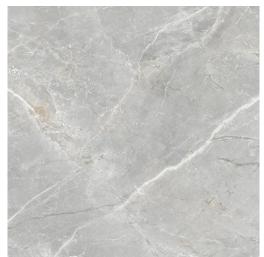

Java is a stunning glazed porcelain tile, exuding timeless elegance with its mesmerizing smokey tones. Crafted to perfection, this tile is a harmonious blend of sophistication and versatility, designed to elevate any space it graces.

Thickness 10mm

Slip Rating R10

600mm x 600mm

600mm x 300mm

Marengo

Sand

Perla

**BOYDEN TILES** 

#### Marengo

BOYDEN TILES

Sand

**BOYDEN TILES** 

&BATHROOMS

Perla