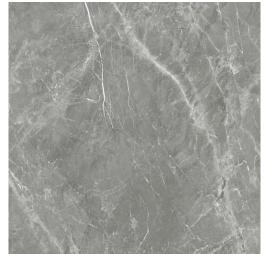

Java is a stunning glazed porcelain tile, exuding timeless elegance with its mesmerizing smokey tones. Crafted to perfection, this tile is a harmonious blend of sophistication and versatility, designed to elevate any space it graces.

Thickness 10mm

Slip Rating R10

600mm x 600mm

600mm x 300mm

Marengo

Sand

Perla

**BOYDEN TILES** 